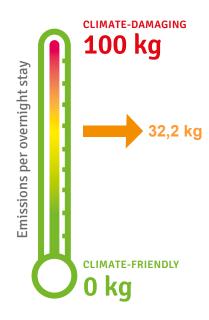

direct emissions due to heating and cooling energy | 195,4          |
| Commuting of employees (by car, public transport)           | 83,4           |
| Business trips                                              | 5,8            |
| Direct emissions due to business vehicles                   | 7,4            |
| Food & drinks (vegetarian & mixed diet)                     | 380,5          |
| Administration                                              | 3,3            |
| Hygiene articles and cleaning agents                        | 3,7            |
| Extemal laundry                                             | 56,9           |
| Waste and recycling                                         | 12,9           |
| Total CO <sub>2</sub>                                       | 1.246,1        |



Balanced by:





Based on values of the year: 2022

Valid until: 2024

Berlin, the 09.08.2023