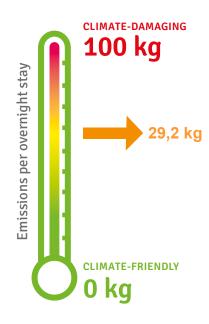

The calculation has been done in Scopes 1 to 3.

| Position                                                    | Emissions in t |
|-------------------------------------------------------------|----------------|
| Emissions due to purchsed electricity                       | 46,6           |
| Direct/indirect emissions due to heating and cooling energy | 80,5           |
| Commuting of employees (by car, public transport)           | 11,0           |
| Business trips                                              | 6,2            |
| Direct emissions due to business vehicles                   | 6,8            |
| Food & drinks (vegetarian & mixed diet)                     | 18,9           |
| Administration                                              | 8,3            |
| Hygiene articles and cleaning agents                        | 2,2            |
| Extemal laundry                                             | 6,6            |
| Waste and recycling                                         | 6,7            |
| Total CO <sub>2</sub>                                       | 194,0          |