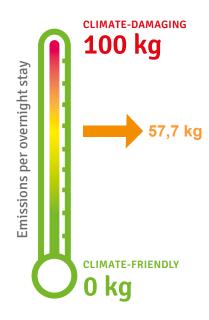

The calculation has been done in Scopes 1 to 3.

| Position                                                    | Emissions in t |
|-------------------------------------------------------------|----------------|
| Emissions due to purchsed electricity                       | 332,6          |
| Direct/indirect emissions due to heating and cooling energy | 270,7          |
| Commuting of employees (by car, public transport)           | 49,3           |
| Business trips                                              | 0,5            |
| Direct emissions due to business vehicles                   | 3,7            |
| Food & drinks (vegetarian & mixed diet)                     | 75,2           |
| Administration                                              | 14,9           |
| Hygiene articles and cleaning agents                        | 1,3            |
| External laundry                                            | 37,1           |
| Waste and recycling                                         | 35,7           |
| Total CO <sub>2</sub>                                       | 821,0          |